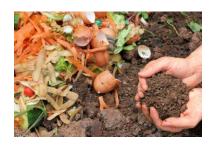

## Q3. By looking at the pictures, mention the three ways that we can dispose the garbage properly.

| 22. S | tate `True' or `False' for the following statements.                         |
|-------|------------------------------------------------------------------------------|
| 1.    | Cans and bottles can be turned into compost.                                 |
| 2.    | We must dispose garbage properly.                                            |
| 3.    | Exercise makes our body unfit and weak.                                      |
| 4.    | Playing indoor games makes our mind alert.                                   |
| 23. L | ook at picture given below carefully and the answer the following questions. |
|       |                                                                              |
| a.    | Which form of exercise is the boy doing?                                     |
| b.    | What is the benefit of doing this form of exercise?                          |
| Q4.   | Give any two examples for the following:                                     |
| 1.    | Can be turned into compost –                                                 |
| 2.    | Can be reused –                                                              |
| 3.    | Can be recycled –                                                            |
|       |                                                                              |