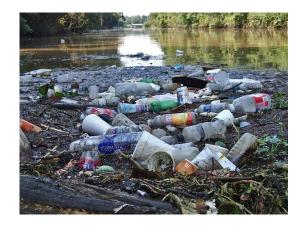

## Q3. By looking at the pictures, mention the three ways that we can dispose the garbage properly.