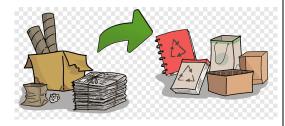

## Q3. By looking at the pictures, mention the three ways that we can dispose the garbage properly.

| 22. S | tate `True' or `False' for the following statements.                         |
|-------|------------------------------------------------------------------------------|
| 1.    | Cans and bottles can be turned into compost.                                 |
| 2.    | We must dispose garbage properly.                                            |
| 3.    | Exercise makes our body unfit and weak.                                      |
| 4.    | Playing indoor games makes our mind alert.                                   |
| 23. L | ook at picture given below carefully and the answer the following questions. |
|       |                                                                              |
| a.    | Which form of exercise is the boy doing?                                     |
| b.    | What is the benefit of doing this form of exercise?                          |
| Q4.   | Give any two examples for the following:                                     |
| 1.    | Can be turned into compost –                                                 |
| 2.    | Can be reused –                                                              |
| 3.    | Can be recycled –                                                            |
|       |                                                                              |