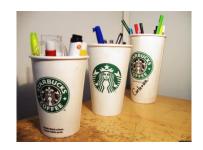

## Q3. By looking at the pictures, mention the three ways that we can dispose the garbage properly.

| 22. S | tate `True' or `False' for the following statements.                         |
|-------|------------------------------------------------------------------------------|
| 1.    | Cans and bottles can be turned into compost.                                 |
| 2.    | We must dispose garbage properly.                                            |
| 3.    | Exercise makes our body unfit and weak.                                      |
| 4.    | Playing indoor games makes our mind alert.                                   |
| 23. L | ook at picture given below carefully and the answer the following questions. |
|       |                                                                              |
| a.    | Which form of exercise is the boy doing?                                     |
| b.    | What is the benefit of doing this form of exercise?                          |
| Q4.   | Give any two examples for the following:                                     |
| 1.    | Can be turned into compost –                                                 |
| 2.    | Can be reused –                                                              |
| 3.    | Can be recycled –                                                            |
|       |                                                                              |