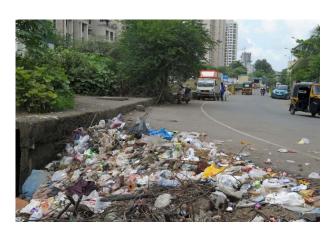

## Q3. By looking at the pictures, mention the three ways that we can dispose the garbage properly.